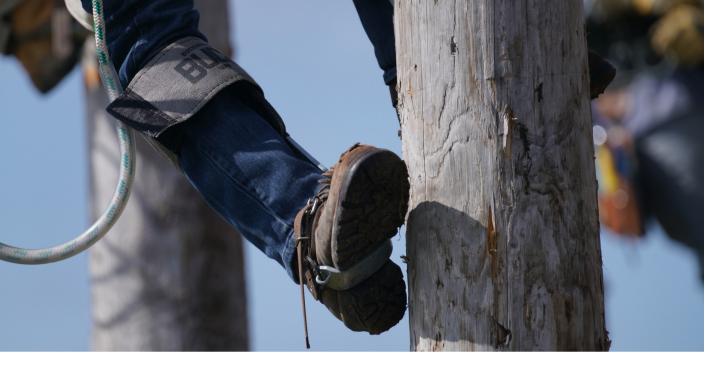

Must be unafraid of heights and enjoy working outdoors!

#### DEPENDABLE

People who are dependable, willing to work all shifts, are flexible, and have reliable transportation. The job of a lineman requires not just showing up, but being able to perform the physical duties in all weather and at

any height.